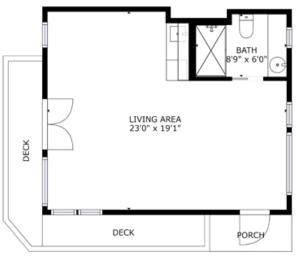

TOTAL: 2629 SQFT

**SUITE THREE** 

Prepared for exclusive use by Emil Chervatin of Dockside Realty Ltd. All Rights Reserved.

All measurements are approximate and should be verified by the Buyer.

Prepared for exclusive use by Emil Chervatin of Dockside Realty Ltd. All Rights Reserved.