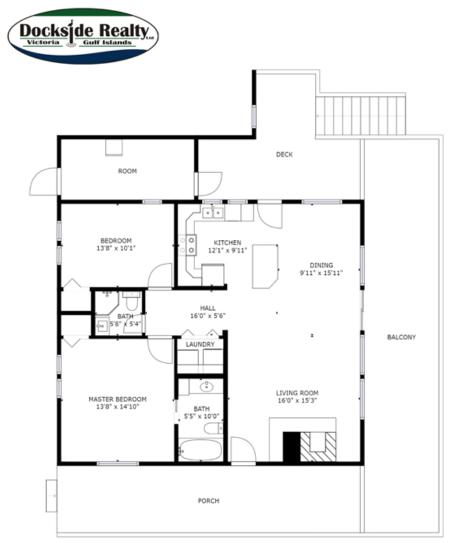

## **MAIN HOUSE**

Prepared for exclusive use by Emil Chervatin of Dockside Realty Ltd. All Rights Reserved. All measurements are approximate and should be verified by the Buyer.

> **GROSS INTERNAL AREA** MAIN HOUSE: 1188 SQFT **SUITE ONE: 546 SQFT** SUITE TWO: 465 SQFT SUITE THREE: 430 SQFT