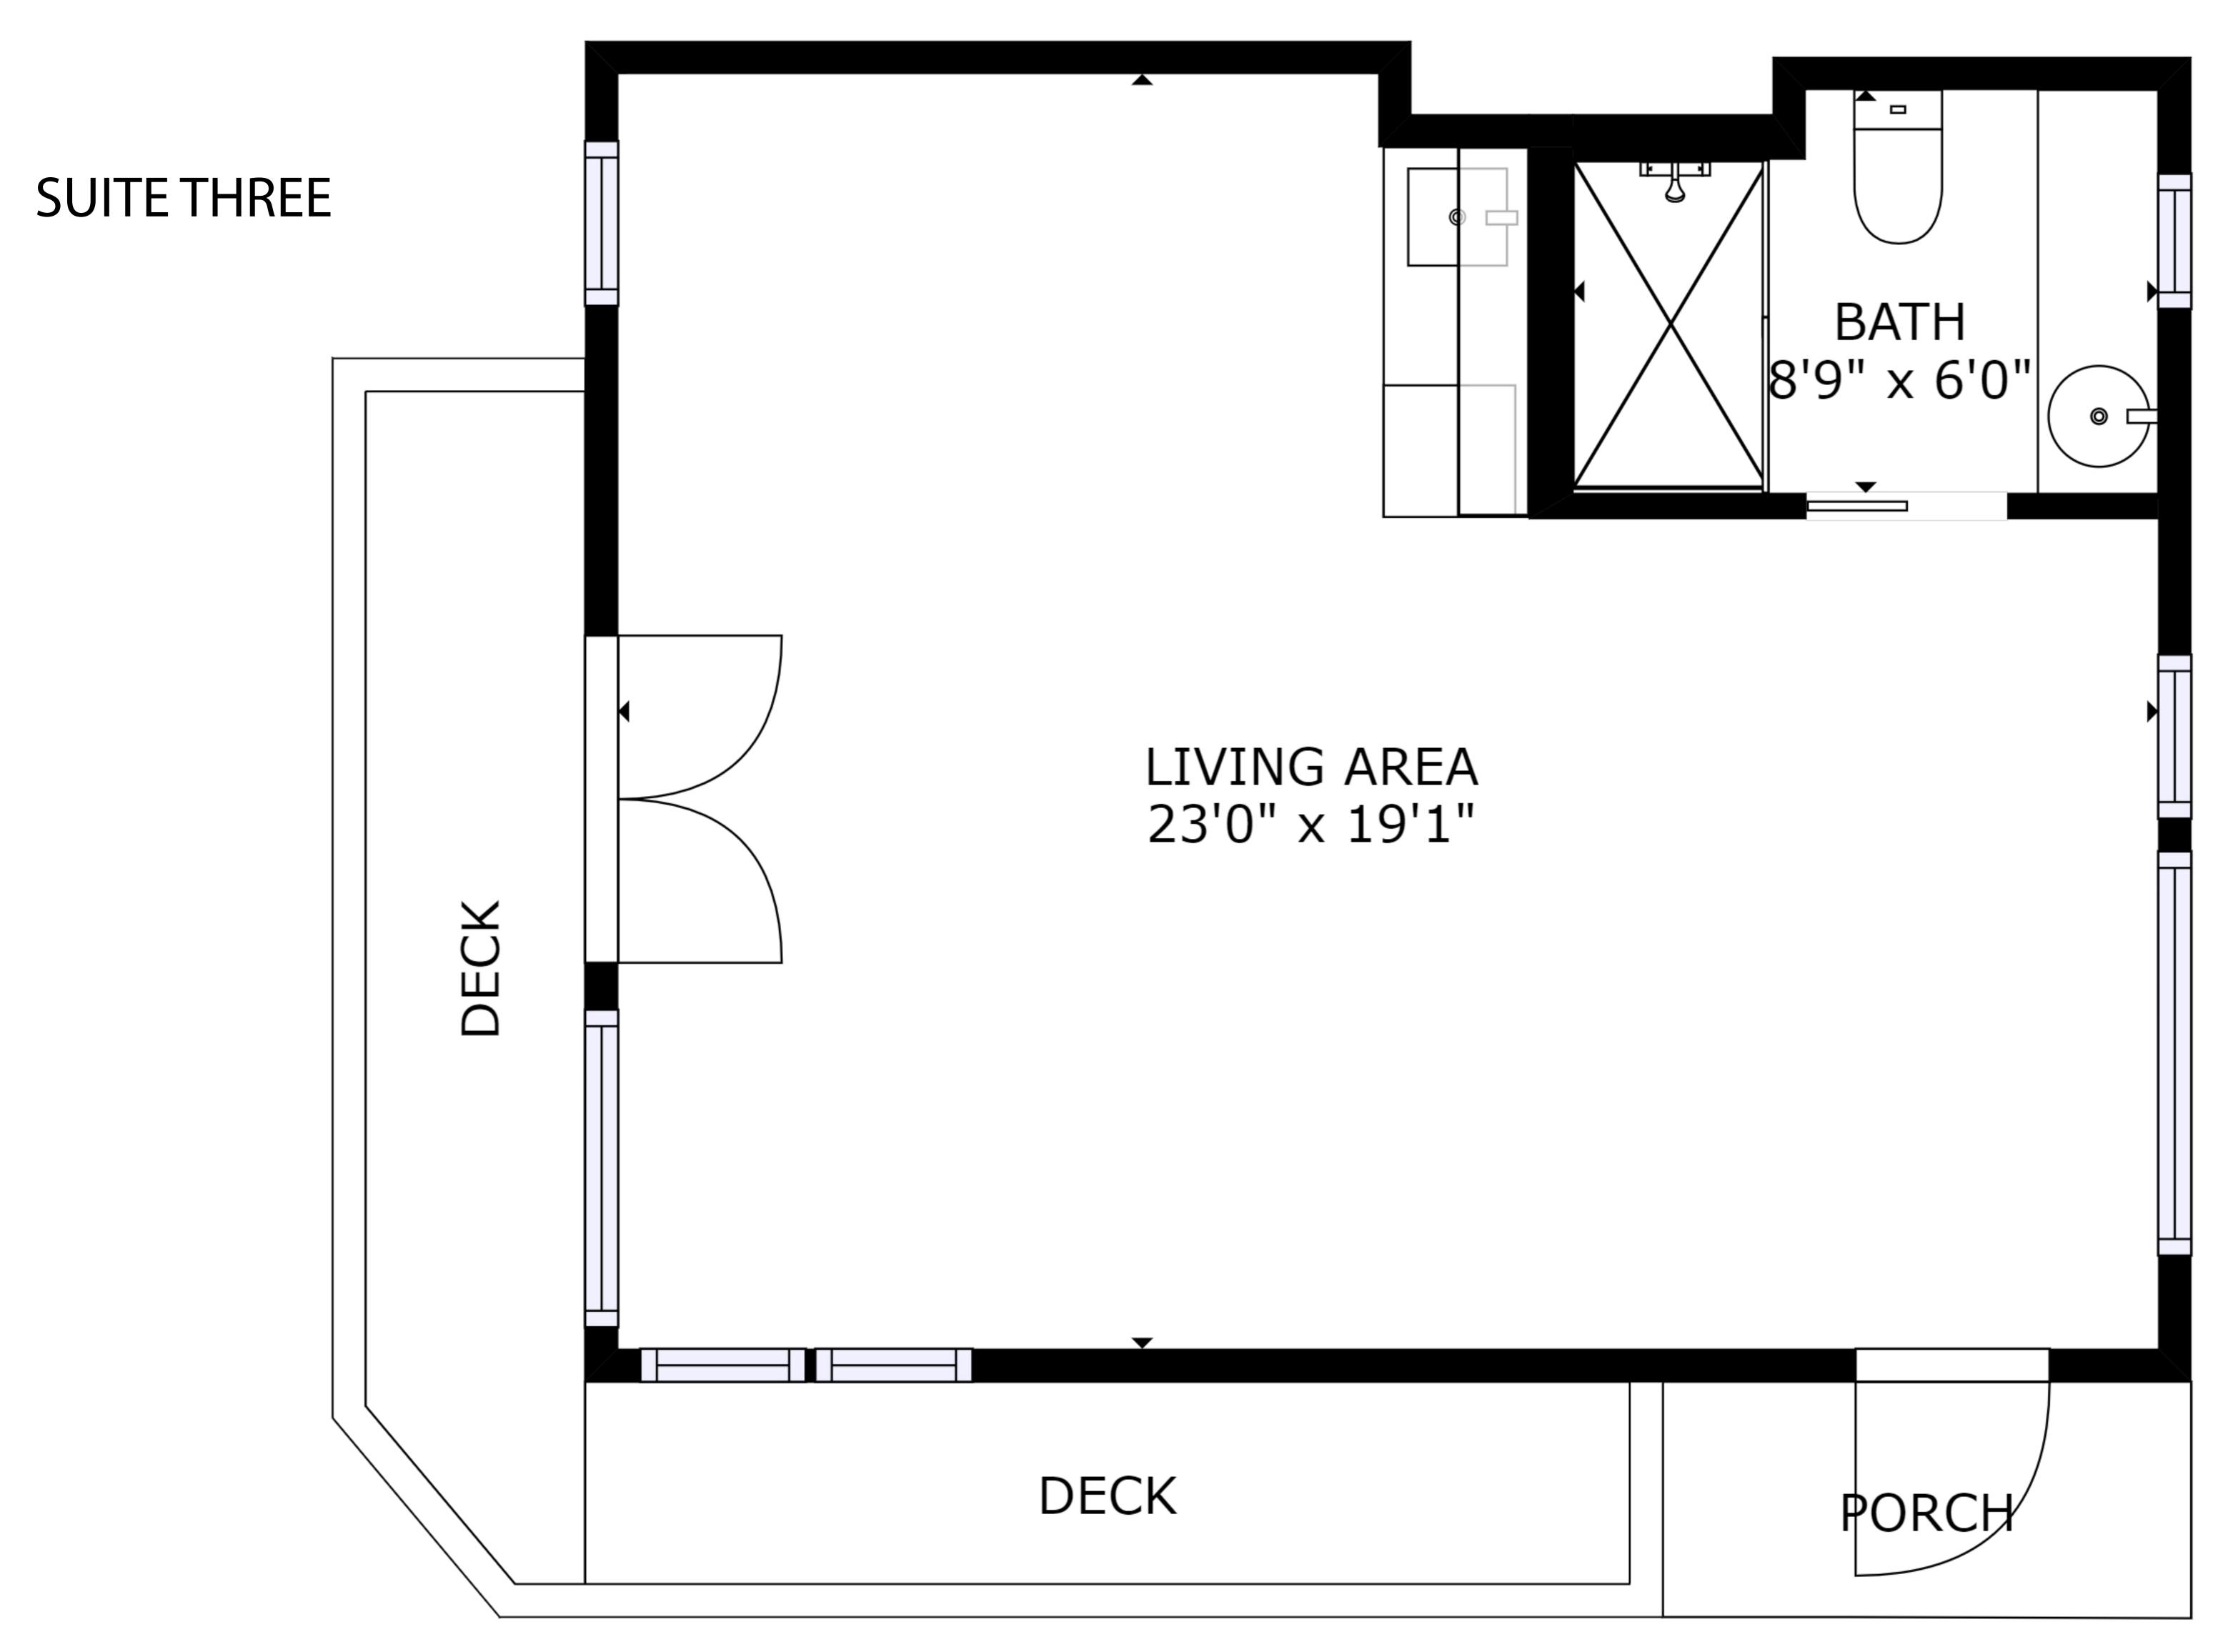

TOTAL: 2629 SQFT

**SUITE THREE** 

Prepared for exclusive use by Emil Chervatin of Dockside Realty Ltd. All Rights Reserved.

All measurements are approximate and should be verified by the Buyer.

Prepared for exclusive use by Emil Chervatin of Dockside Realty Ltd. All Rights Reserved.