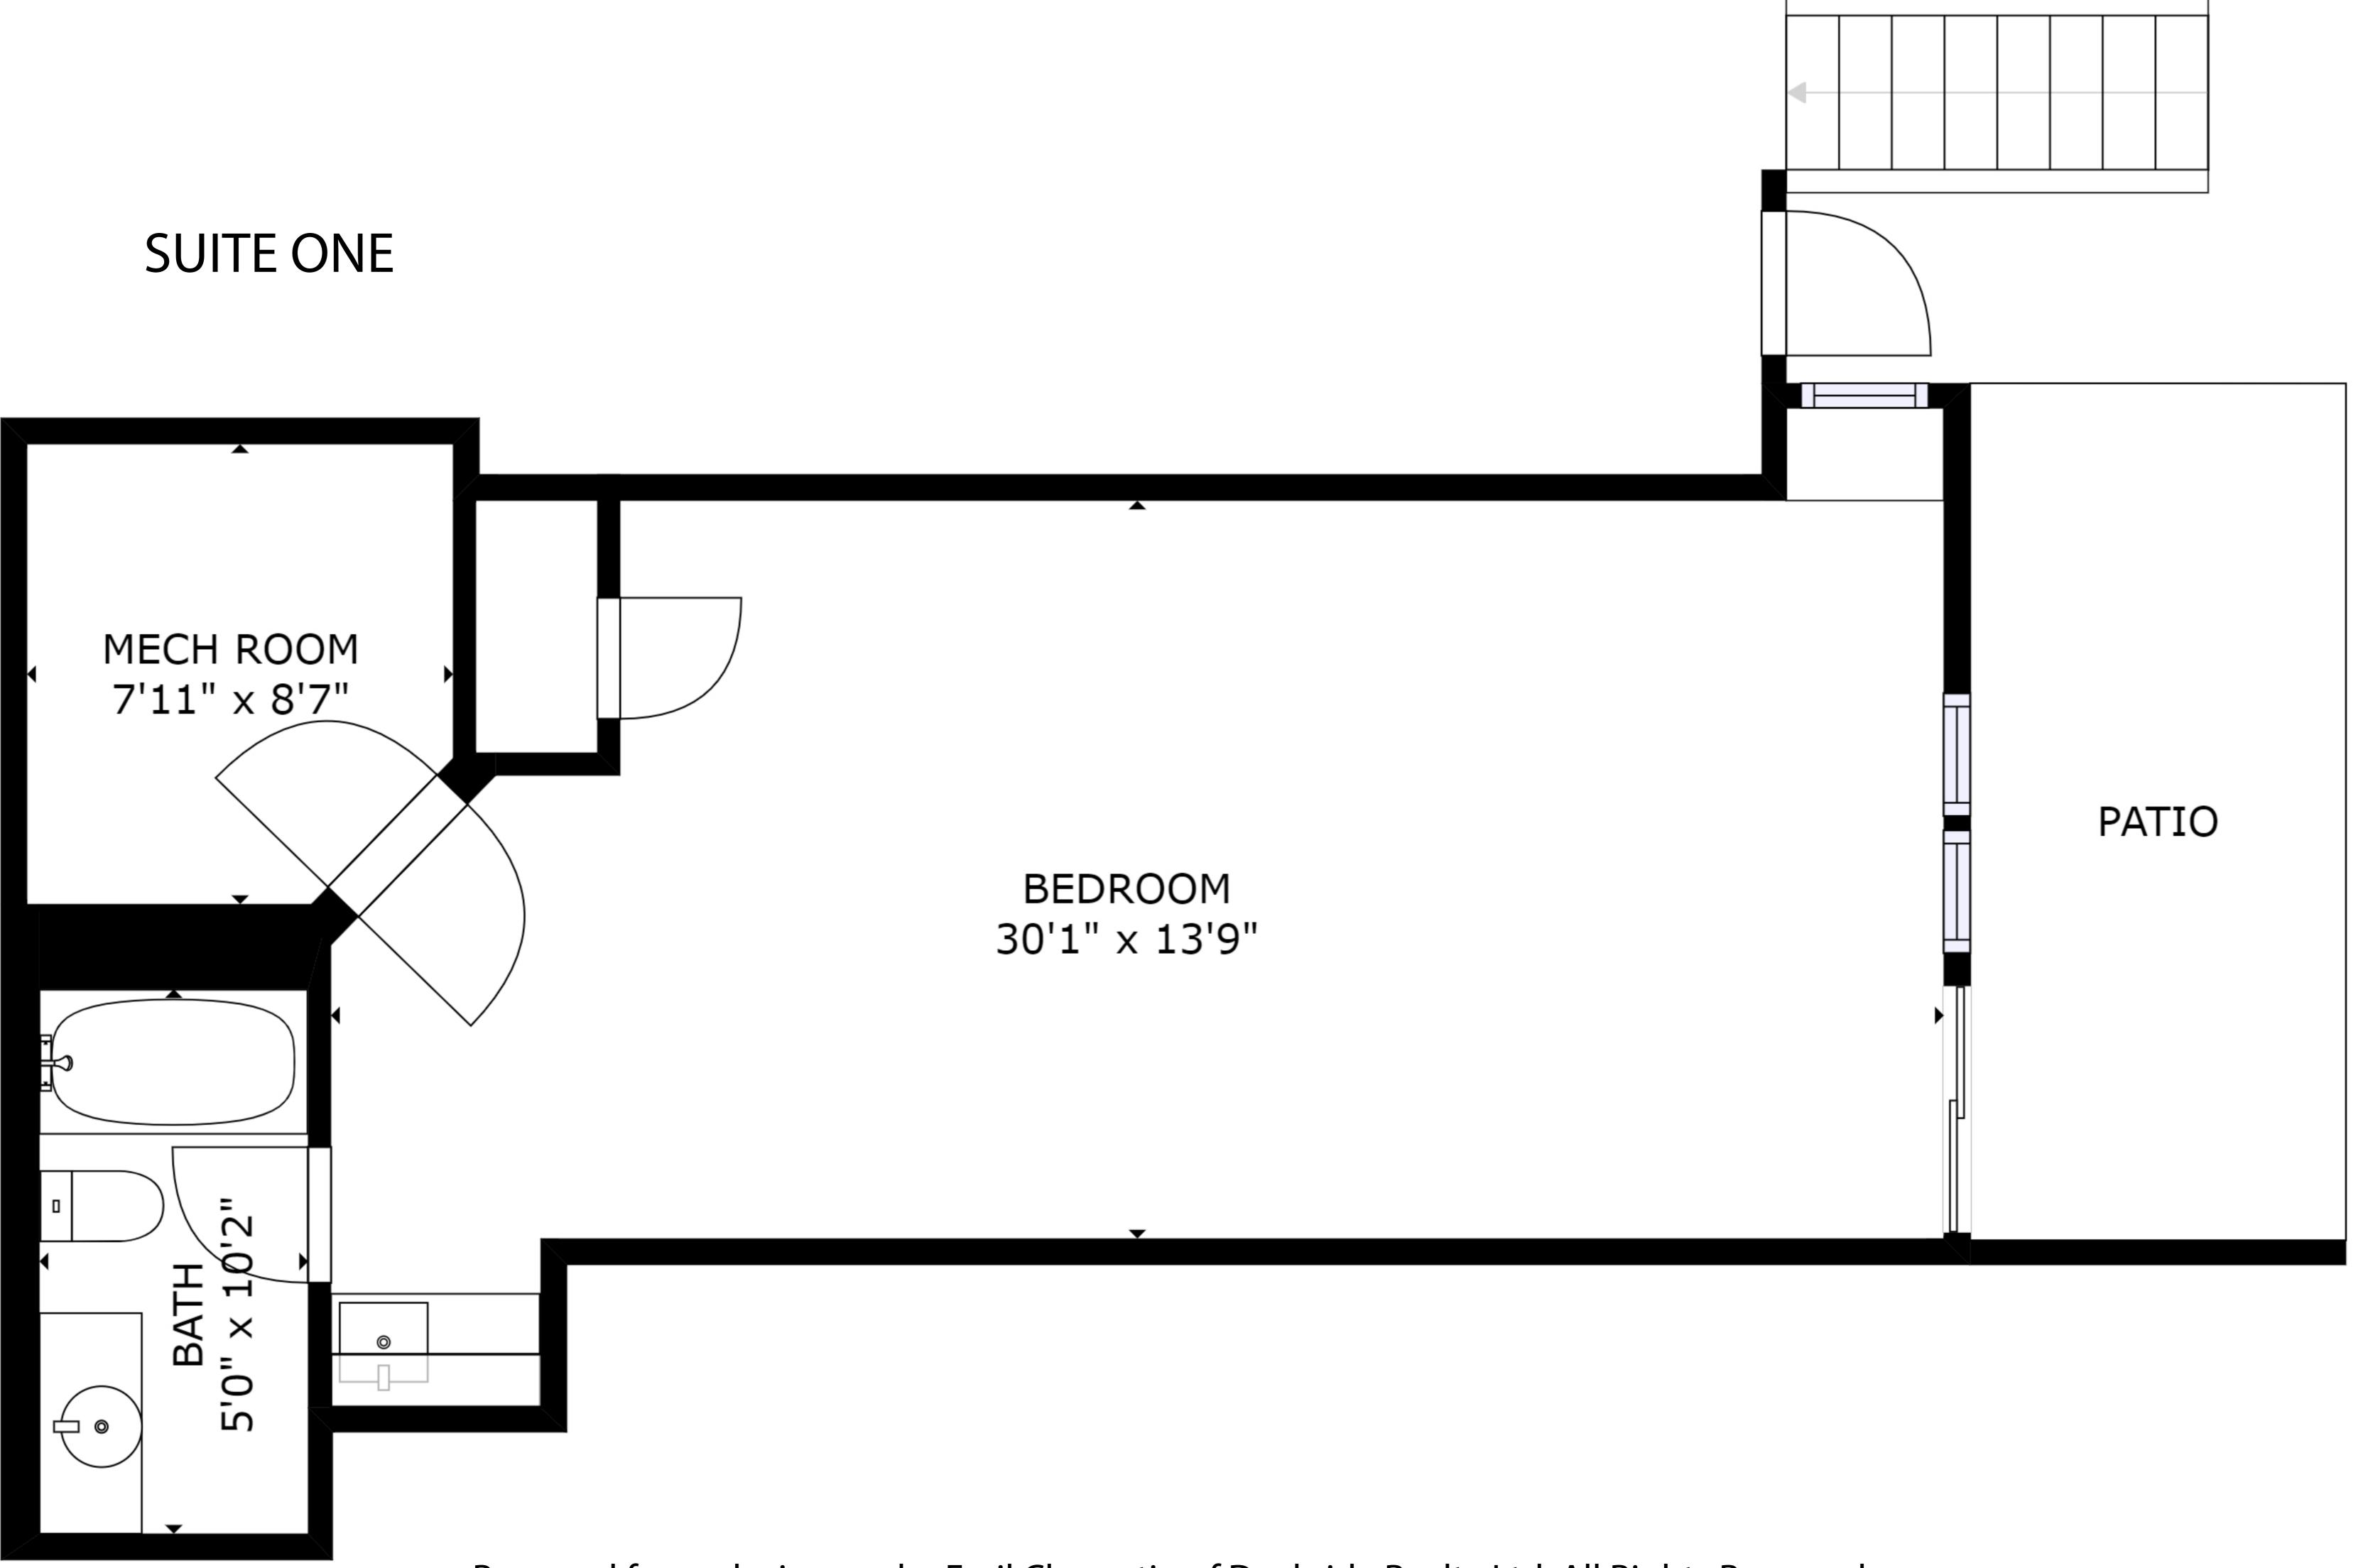

## **MAIN HOUSE**

Prepared for exclusive use by Emil Chervatin of Dockside Realty Ltd. All Rights Reserved. All measurements are approximate and should be verified by the Buyer.

> **GROSS INTERNAL AREA** MAIN HOUSE: 1188 SQFT **SUITE ONE: 546 SQFT** SUITE TWO: 465 SQFT SUITE THREE: 430 SQFT