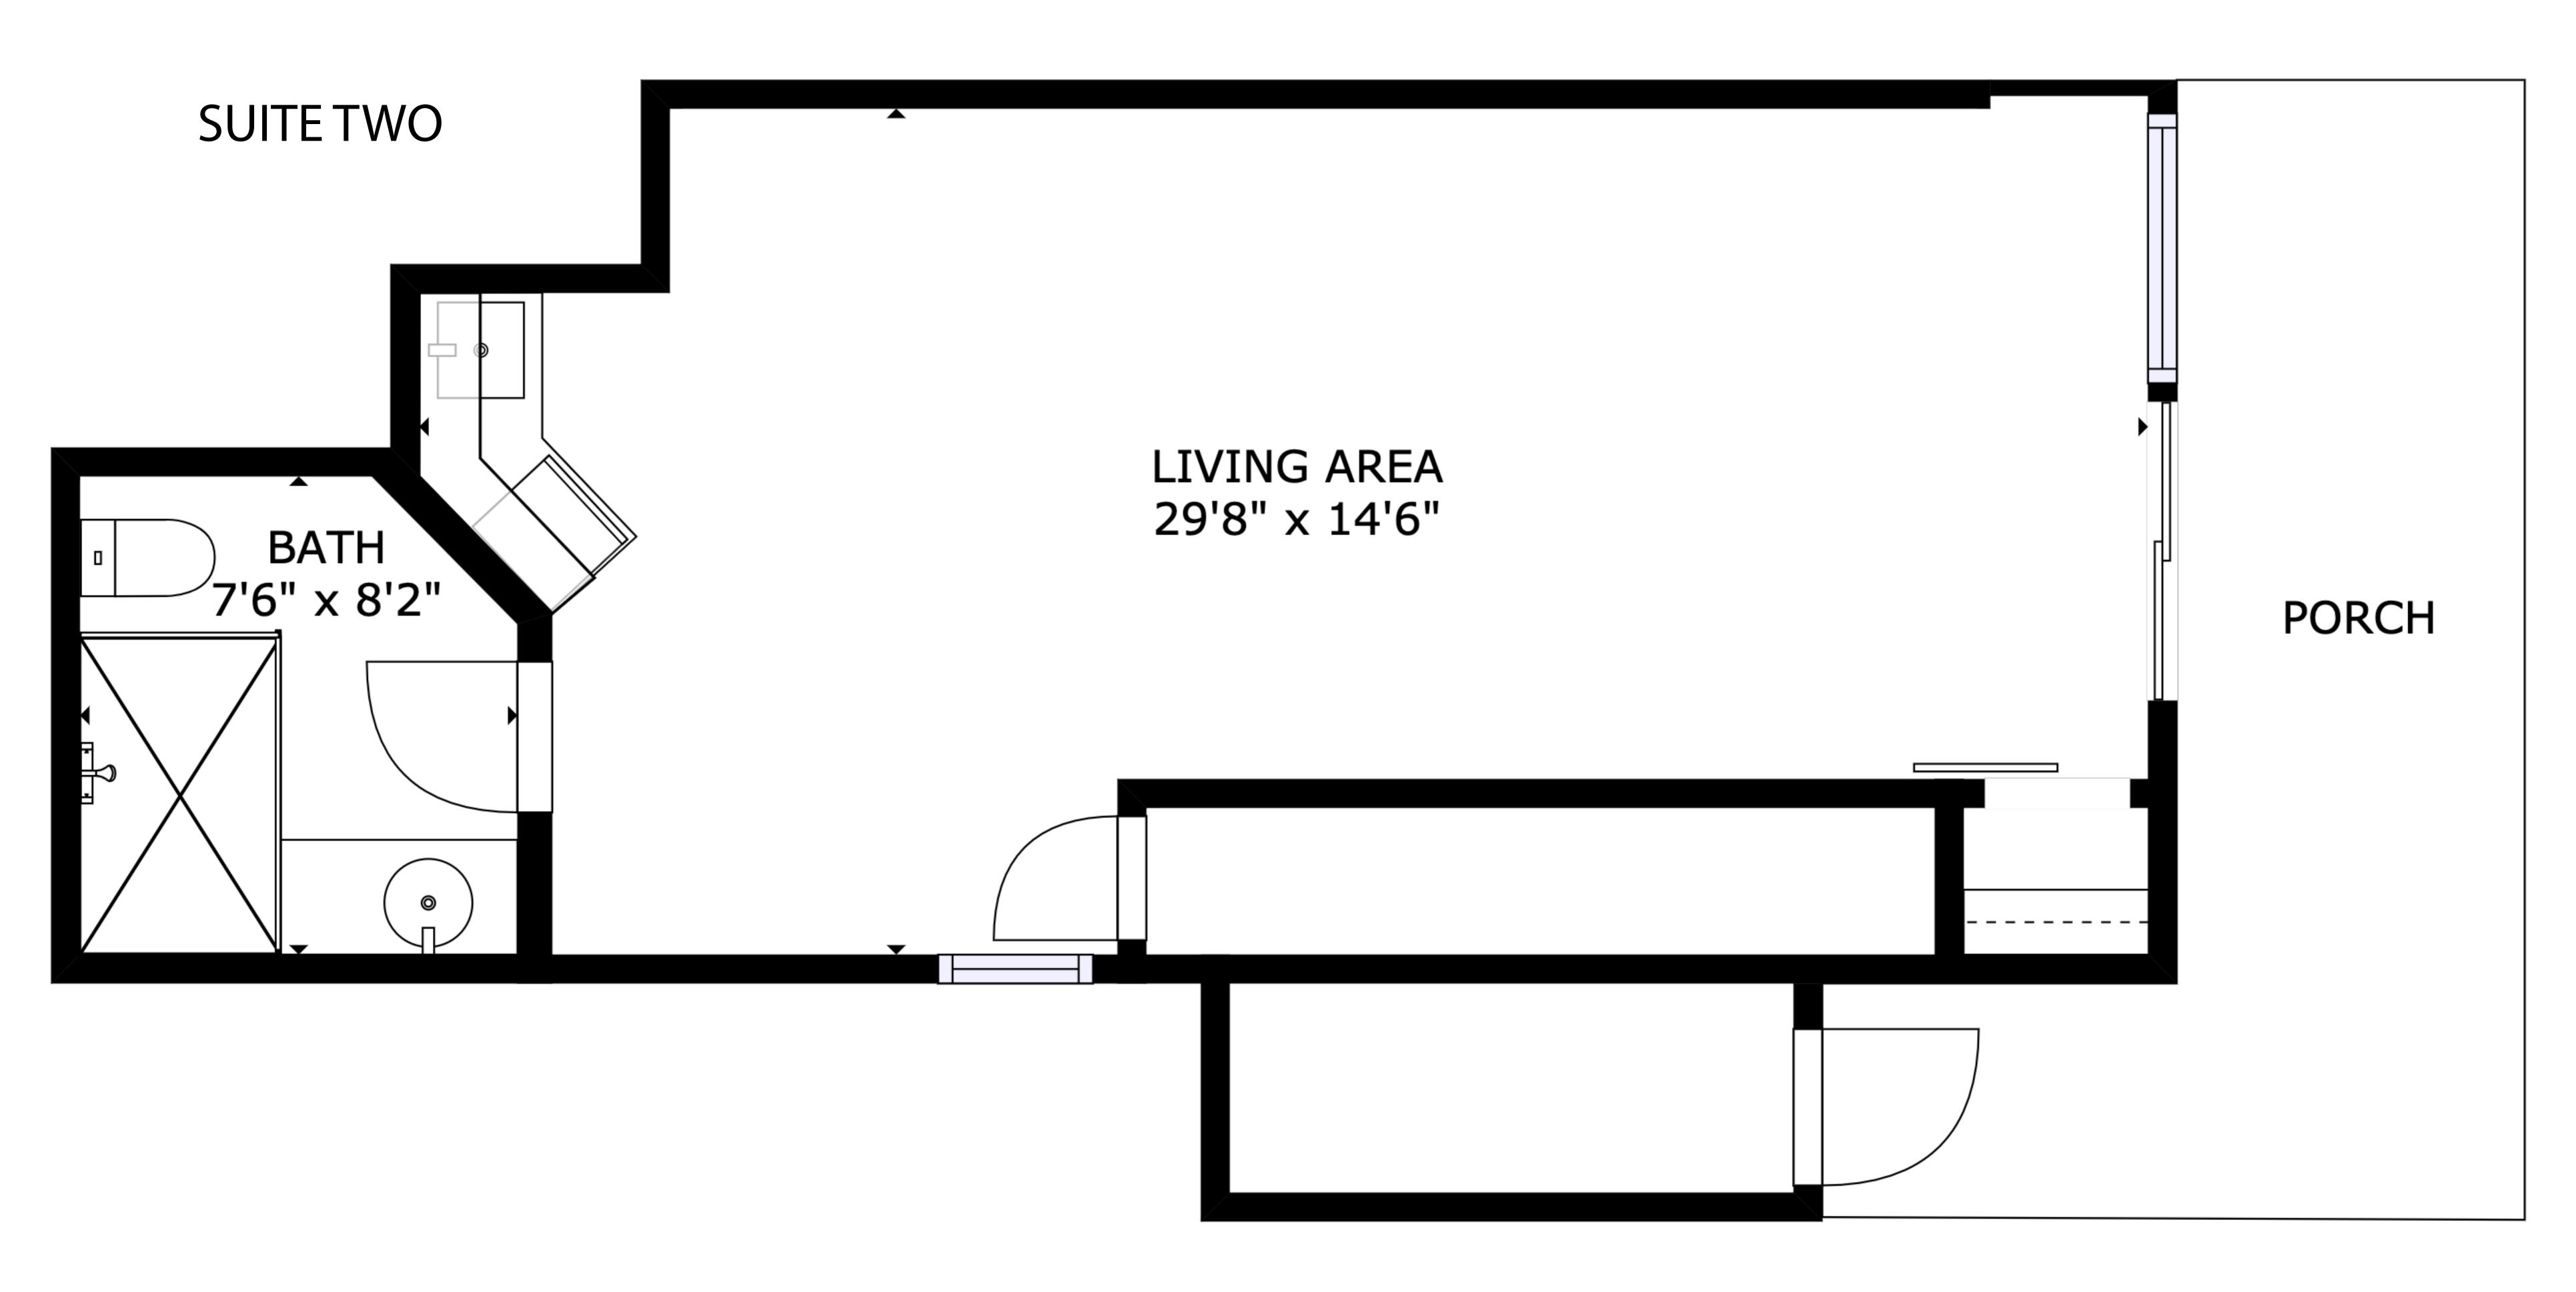

## **MAIN HOUSE**

Prepared for exclusive use by Emil Chervatin of Dockside Realty Ltd. All Rights Reserved. All measurements are approximate and should be verified by the Buyer.

> **GROSS INTERNAL AREA** MAIN HOUSE: 1188 SQFT **SUITE ONE: 546 SQFT** SUITE TWO: 465 SQFT SUITE THREE: 430 SQFT