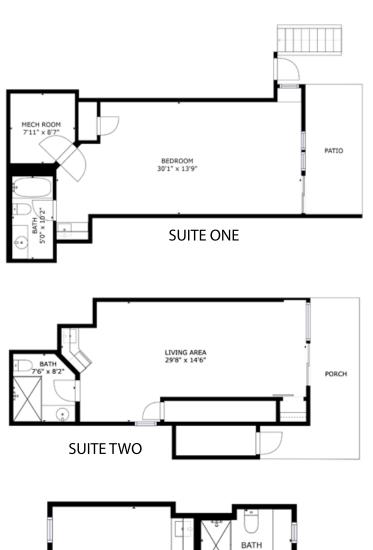

## **MAIN HOUSE**

Prepared for exclusive use by Emil Chervatin of Dockside Realty Ltd. All Rights Reserved. All measurements are approximate and should be verified by the Buyer.

> **GROSS INTERNAL AREA** MAIN HOUSE: 1188 SQFT **SUITE ONE: 546 SQFT** SUITE TWO: 465 SQFT SUITE THREE: 430 SQFT

TOTAL: 2629 SQFT

**SUITE THREE** 

Prepared for exclusive use by Emil Chervatin of Dockside Realty Ltd. All Rights Reserved.

All measurements are approximate and should be verified by the Buyer.

Prepared for exclusive use by Emil Chervatin of Dockside Realty Ltd. All Rights Reserved.