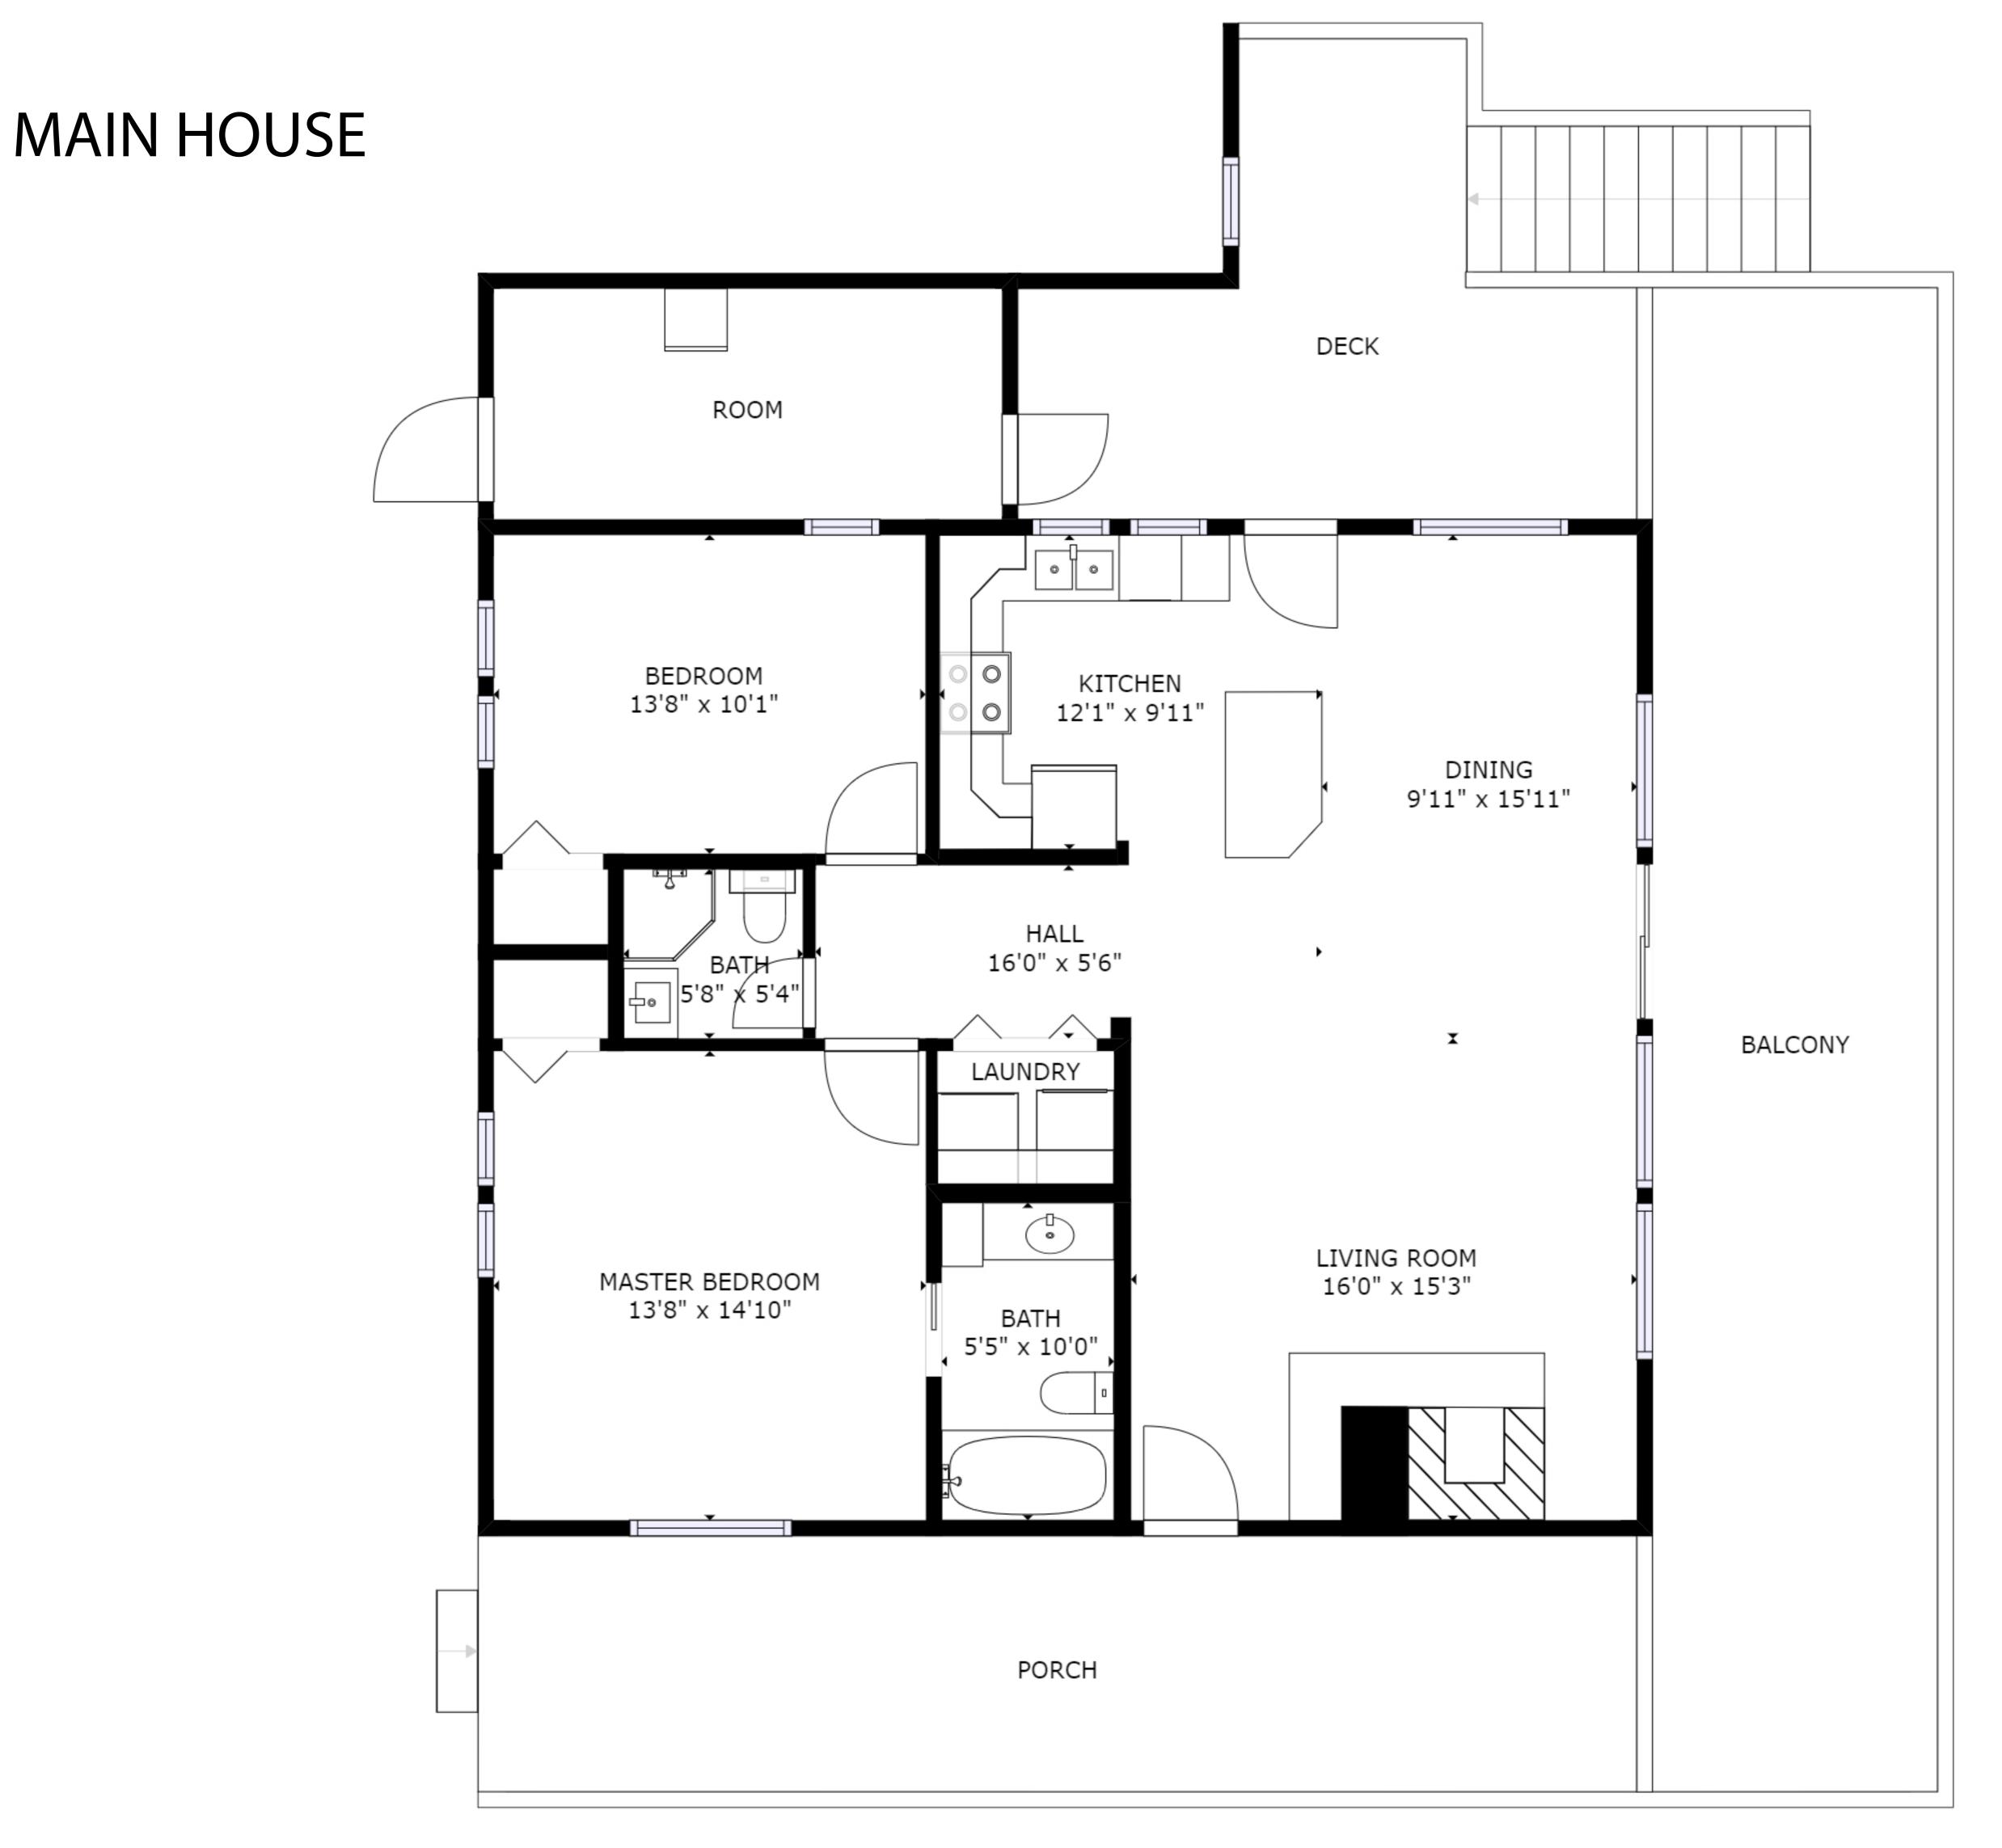

## **MAIN HOUSE**

Prepared for exclusive use by Emil Chervatin of Dockside Realty Ltd. All Rights Reserved. All measurements are approximate and should be verified by the Buyer.

> **GROSS INTERNAL AREA** MAIN HOUSE: 1188 SQFT **SUITE ONE: 546 SQFT** SUITE TWO: 465 SQFT SUITE THREE: 430 SQFT